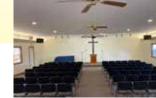

# Meeting Rooms

Fellowship Hall / Gym

- Across from Dining Hall
  Meeting space for groups of 160-450 people
  Stage w/lighting & AV
- Restrooms

Overbrook Chapel

Center of Overbrook, upper level80 people

Echobrook 3