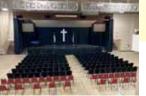

# Meeting Rooms

Fellowship Hall / Gym

- Across from Dining Hall
  Meeting space for groups of 160-450 people
  Stage w/lighting & AV
- Restrooms

Overbrook Chapel

Center of Overbrook, upper level80 people

Echobrook 3