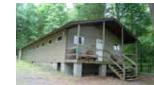

#### Cedar Lodge

- Spacious; In secluded settingGroups of up to 14
- 2 rooms: 1 queen, 1 bunk bed
- 1 room: 1 queen, 2 bunk beds
- Full kitchen + dining room
- Living room with wood stove
- Large meeting room
- Ideal for small groups of up to 12 Wrap-around deck + porch