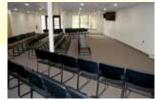

• 90 people

AV options

Behind Sunnybrook

Adjacent restrooms

Cornerbrook Meeting Room

• In Guest Services building

• 24 people

AV options

#### Stoneybrook 1

- Behind Sunnybrook
- 40 people
- AV options/ snack counter
- Interior restrooms
- Lower level