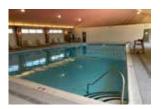

#### Indoor Pool

- Inside Guest Services building
- Open seasonally
- Changing rooms
- 3-9 feet deep