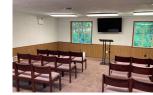

# Meeting Rooms

Fellowship Hall / Gym

- Across from Dining Hall • Meeting space for groups of
- 160-450 people • Stage w/lighting & AV
- Restrooms

**Overbrook Chapel** 

- Center of Overbrook, upper level • 80 people
- AV options

White Chapel

- Next to Guest Services building
- For groups of 100-150
- Raised platform w/AV options

**Clearbrook Chapel** 

- Lower level of Overbrook • 100 people
- 2 restrooms
- Snack counter with sink and under-counter fridge