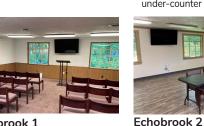

snack counter

• 24 people

• Echobrook 1 & 2 are adjoining • Adjacent restrooms

• 30 people

• AV options

#### Echobrook 1

- Behind Sunnybrook
- 30 people
- AV options
- Echobrook 1 & 2 are adjoining
- Adjacent restrooms

#### Echobrook 3

- Behind Sunnybrook
- 90 people
- AV options
- Adjacent restrooms

Cornerbrook Meeting Room

- In Guest Services building
- 24 people
- AV options