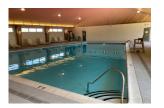

#### Indoor Pool

- Inside Guest Services building
- Open seasonally
- Changing rooms
- 3-9 feet deep