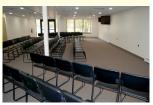

White Chapel

- Next to Guest Services building
- For groups of 100-150
- Raised platform w/AV options

**Clearbrook Chapel** 

- Lower level of Overbrook • 100 people
- 2 restrooms
- Snack counter with sink and under-counter fridge

Behind Sunnybrook

Stoneybrook 2

• 50 people

• AV options

Upper level

Behind Sunnybrook

Meadowbrook Lounge

• Upper level lounge and

snack counter

• 24 people

• Echobrook 1 & 2 are adjoining • Adjacent restrooms

• 30 people

• AV options

#### Echobrook 1

- Behind Sunnybrook
- 30 people
- AV options
- Echobrook 1 & 2 are adjoining
- Adjacent restrooms

#### Echobrook 3

- Behind Sunnybrook
- 90 people
- AV options
- Adjacent restrooms

Cornerbrook Meeting Room

- In Guest Services building
- 24 people
- AV options

#### Stoneybrook 1

- Behind Sunnybrook
- 40 people
- AV options
- Interior restrooms
- Lower level