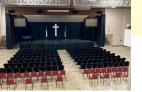

# Meeting Rooms

Fellowship Hall / Gym

- Across from Dining Hall • Meeting space for groups of
- 160-450 people • Stage w/lighting & AV
- Restrooms

**Overbrook Chapel** 

- Center of Overbrook, upper level • 80 people
- AV options