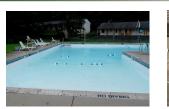

#### Outdoor Pool

- Next to the Snack Shop
- Open seasonally in summer
- 2 diving boards 1.5-9 feet deep